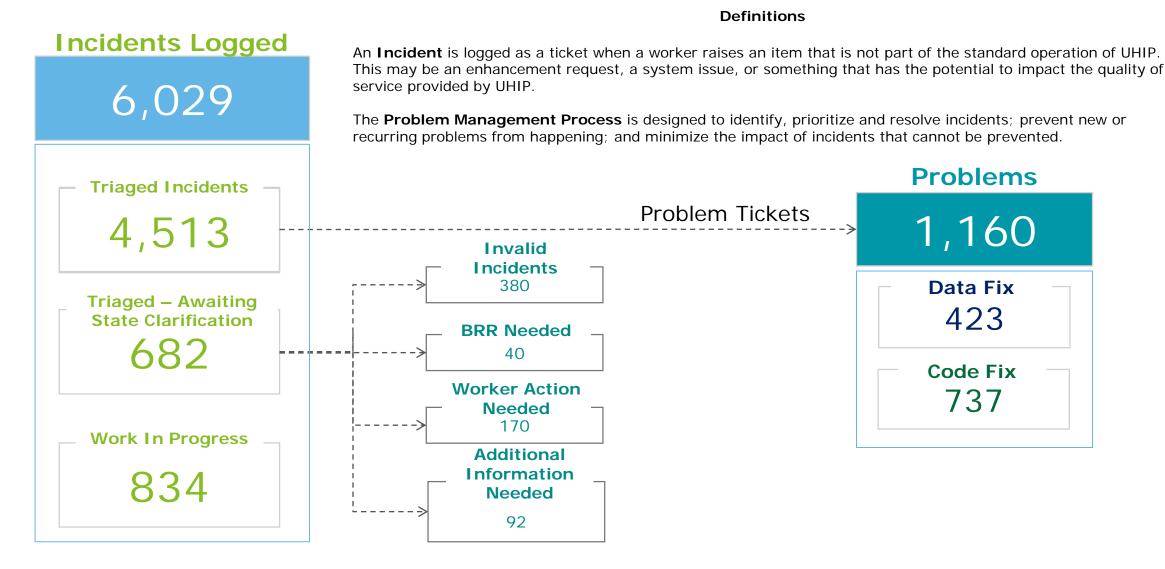

### RIBridges Incident Management Process and Status

Tuesday Jul. 4th, 2017 (10:00 AM EDT)