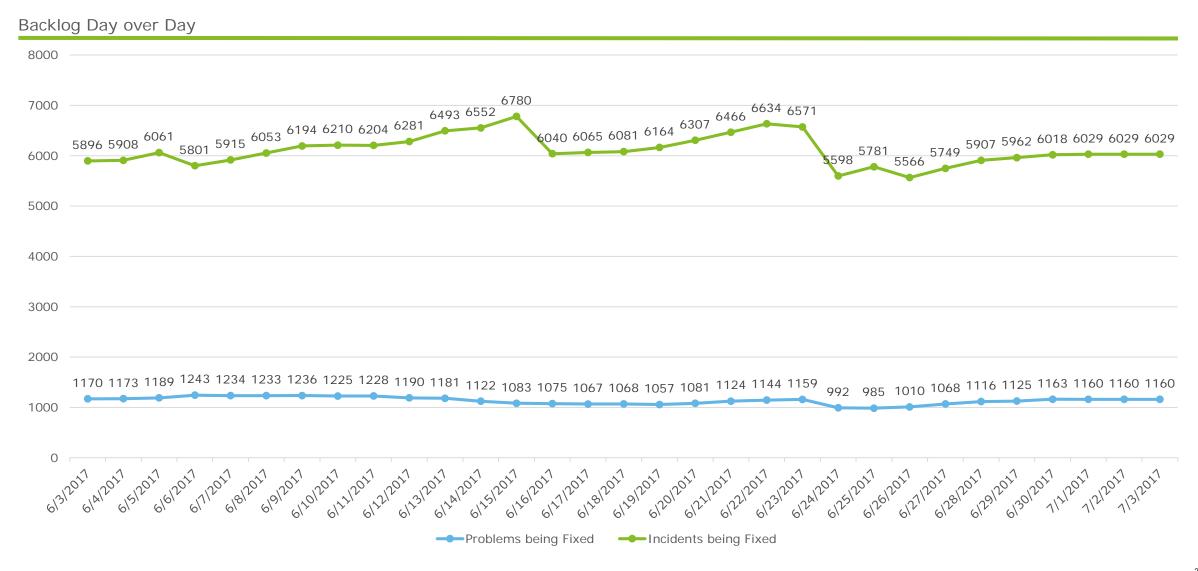

# RIBridges Technical Metrics – Incident Backlog Trend (includes problems being fixed) Tuesday Jul. 4<sup>th</sup>, 2017 (10:00 AM EDT)